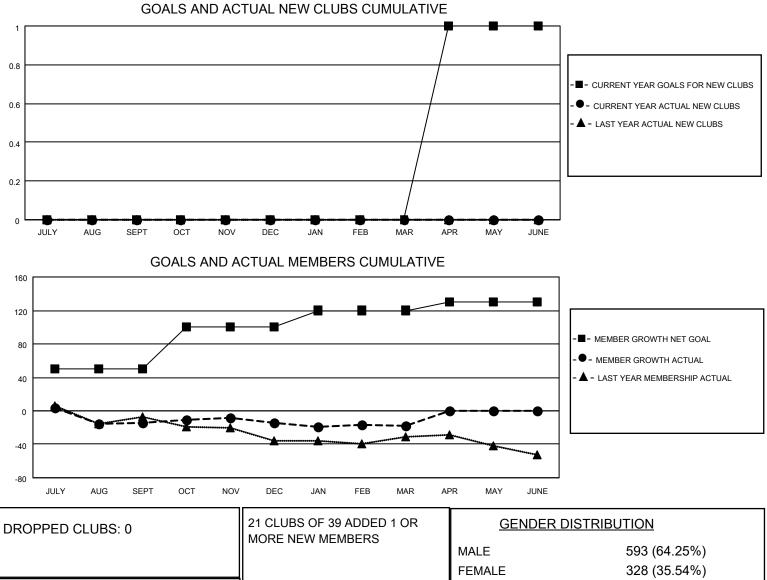

## LOCATION MICHIGAN

District 11 E1

Results as of: 3/31/2023

| Clubs                 |               |           |               | Members               |                        |                         |                                                    |
|-----------------------|---------------|-----------|---------------|-----------------------|------------------------|-------------------------|----------------------------------------------------|
| RESULTS FOR 2022-2023 |               |           |               | RESULTS FOR 2022-2023 |                        |                         |                                                    |
| QUARTER               | NEW CLUB GOAL | NEW CLUBS | DROPPED CLUBS | QUARTER MEM           | BER GROWTH NET<br>GOAL | MEMBER GROWTH<br>ACTUAL | DROPPED<br>MEMBERS ACTUAL<br>(including transfers) |
| JULY/AUG/SEPT         | 0             | 0         | 0             | JULY/AUG/SEPT         | 50                     | 25                      | 38                                                 |
| OCT/NOV/DEC           | 0             | 0         | 0             | OCT/NOV/DEC           | 50                     | 31                      | 29                                                 |
| JAN/FEB/MAR           | 0             | 0         | 0             | JAN/FEB/MAR           | 20                     | 10                      | 12                                                 |
| APR/MAY/JUNE          | 1             | 0         | 0             | APR/MAY/JUNE          | 10                     | 0                       | 0                                                  |

|                 |    |                           | MALE<br>FEMALE                     | 593 (64.25%)<br>328 (35.54%) |
|-----------------|----|---------------------------|------------------------------------|------------------------------|
| DROPPED MEMBERS |    |                           | NON BINARY<br>PREFER NOT TO ANSWER | 0 (0.00%)<br>2 (0.22%)       |
| DECEASED        | 12 |                           |                                    | = (0.2270)                   |
| CLUB CANCELLED  | 0  | CLICK HERE FOR CUMULATIVE | TOTAL FAMILY UNIT MEMBERS          | 3 258                        |
| OTHER           | 67 | MEMBERSHIP DATA           |                                    |                              |
| TOTAL           | 79 |                           | FAMILY MEMBERS PAYING HAI          | LF DUES 131                  |
|                 |    |                           |                                    |                              |